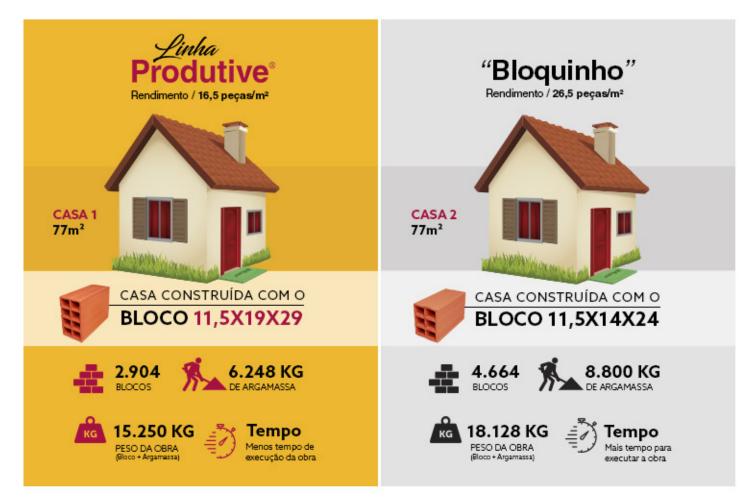

### **ANALISE E COMPARE**

Vamos comparar a construção de duas casas populares de **77m<sup>2</sup>** cada uma. Uma casa construída com o bloco **11,5x19x29** da **Linha Produtive** e a outra casa construída com o "Bloquinho" 11,5x14x24.

É importante ficar atento para o custo final do m<sup>2</sup> acabado. O bloco 11,5x19x29 é sinônimo de economia no custo final.