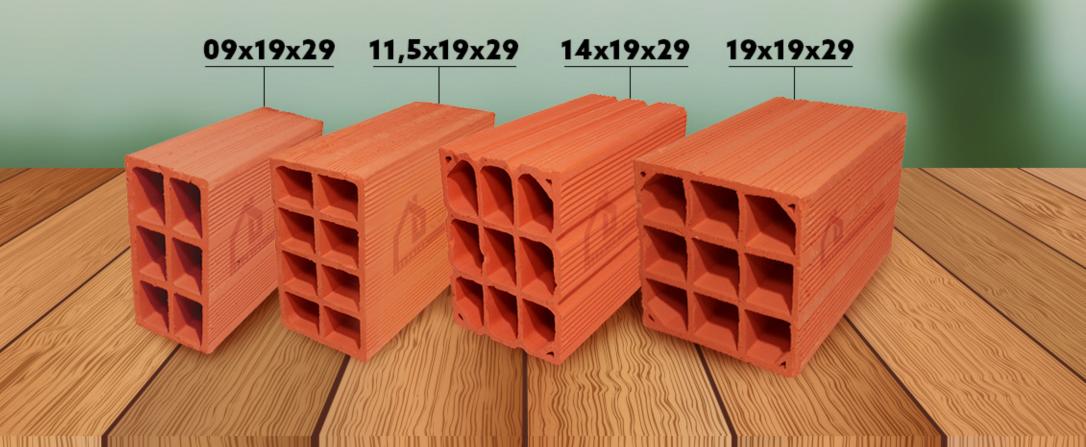

### MAIS ECONOMIA PARA QUEM COMPRA E PARA QUEM USA.

Conheça o bloco **11,5x19x29**, que faz parte da Linha Produtive, uma nova opção para você substituir o tradicional "Bloquinho" 11,5x14x24 e obter mais economia e agilidade na sua obra.

## BLOCO11,5X19X29

IDEAL PARA SUBSTITUIR O BLOQUINHO 11,5x14x24

Custo do m<sup>2</sup> mais barato;

Maior rendimento por m<sup>2</sup>;

Menor consumo de argamassa por m²;

Reduz o tempo de execução das alvenarias;