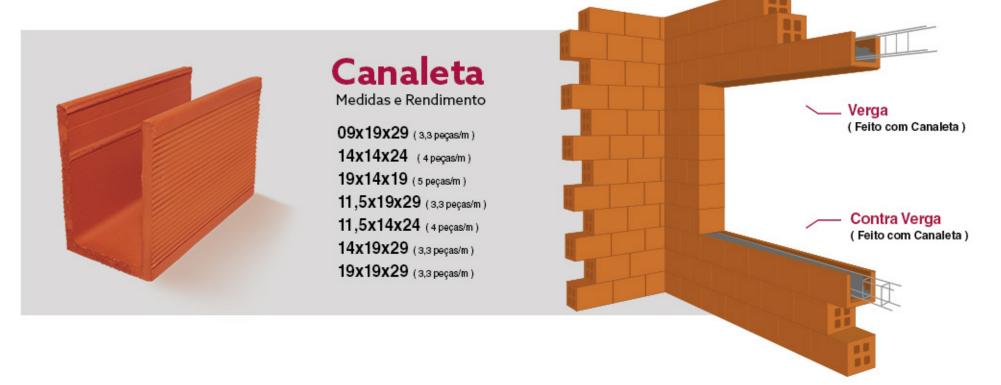

### <mark>Utilize canaletas</mark> em sua obra e tenha mais economia.

As canaletas são importantes na produção de **vergas**, **contravergas** e **cinta de amarração** para a sua obra. Elas são versáteis e aliam o padrão estético dos materiais cerâmicos a praticidade e funcionalidade que todos os padrões de obra precisam.